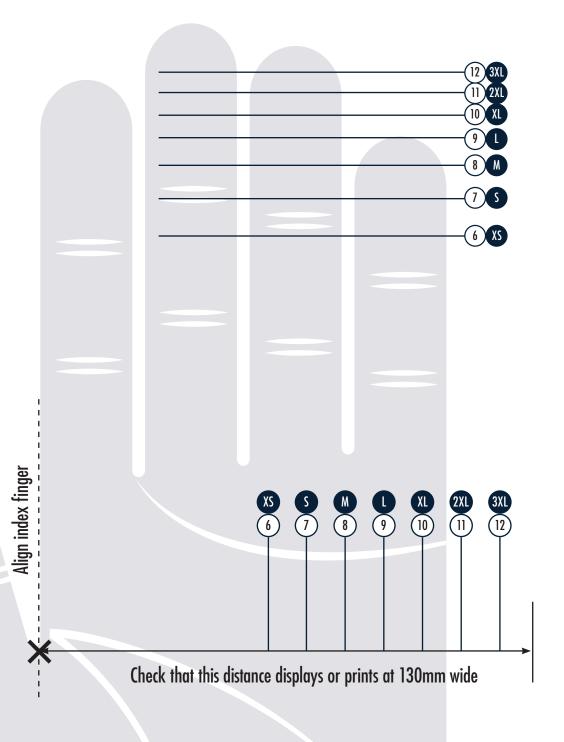

## USING THE VICTORY GLOVE SIZE CHART TO CHECK YOUR HAND SIZE:

- 1. Print a Copy of the Chart A4 size at 100% scale
- Check that the scale is correct and displays / prints at 130mm wide as indicated
- 3. Extend the right hand and place on the chart as indicated aligning the index finger and thumb on the X as indicated
- Check to see which size line measures closest to the right hand edge of your hand and to the tip of your middle / longest finger

This will indicate the best (most suitable) glove size

Note: Although sizing is standardized, some variances can occur due to differing materials, design, and manufacture

## FIND YOUR RIGHT GLOVE SIZE USE THIS CHART TO CHECK YOUR HAND SIZE